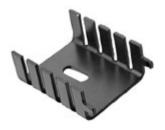

## For use with TO-220 packages

523002t00000 VIS#001552

### Product Information

| 12 Digit<br>Part # | Description                      | Finish         | Board Mounting                        |
|--------------------|----------------------------------|----------------|---------------------------------------|
| 523002t00000       | Black paint with solderable tabs | Black<br>Paint | <u>View Hole</u><br><u>Dimensions</u> |