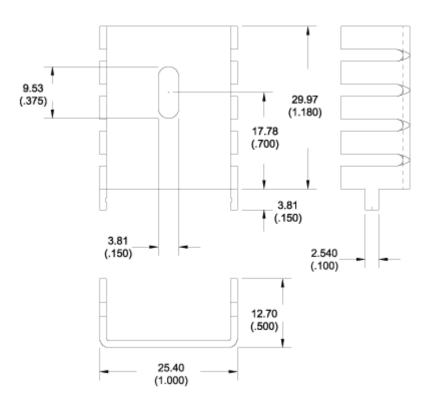

# Mechanical Outline Drawing

| Thermal    | 12.6 |  |
|------------|------|--|
| Resistance | 13.6 |  |

Thermal resistance value is based on a 75°C rise in natural convection