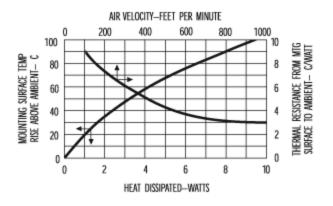

## For use with TO-220 packages

523002t00000 VIS#001552



# Mechanical Outline Drawing



| Thermal    | 12.6 |  |
|------------|------|--|
| Resistance | 13.6 |  |

Thermal resistance value is based on a 75°C rise in natural convection

# Thermal Curves



### Product Information

| 12 Digit<br>Part # | Description                      | Finish         | Board Mounting                        |
|--------------------|----------------------------------|----------------|---------------------------------------|
| 523002t00000       | Black paint with solderable tabs | Black<br>Paint | <u>View Hole</u><br><u>Dimensions</u> |

### Not Exactly what you need?

We offer several options for those applications which require a more unique solution. For slight modifications of this part or other attachment options, finishes, and interface materials, contact your <u>local representative</u>. Challenge us with your thermal requirements - we can design custom solutions.

#### For technical help with our Standard Products, please call (603) 223-1921, or con